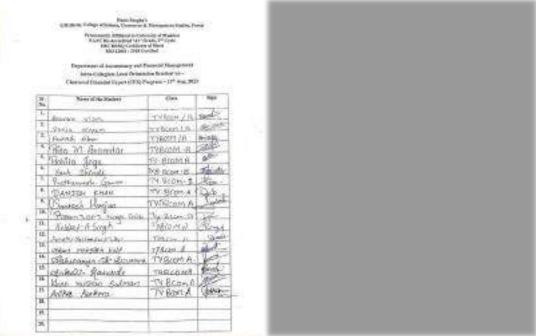

47 Female)

#### Members for the event:

- 1. CS Sandesha Shetty: Vice-Principal and B.Com Coordinator
- 2. Asst. Prof. John Menezes: Convener of the Event & Class In Charge TYBCOM A 3. Asst. Prof. Priya Nadar: Convener of the Event & Class In Charge TYBCOM B

Asst. Prof. Priya Nadar Asst. Prof. John Menezes CS. Sandesha Shetty Convener of the seminar Convener of the seminar Vice-Principal and Coordinator

BUNTS SANGHA'S S.M. SHETTY COLLEGE OF SCIENCE, COMMERCE AND MANAGEMENT STUDIES, POWAI NAAC REACCREDITED 'A+' GRADE IMC RBNQ CERTIFICATE OF MERIT 2019 ISO 21001:2018 CERTIFIED

#### **PHOTOS**



BUNTS SANGHA'S S.M. SHETTY COLLEGE OF SCIENCE, COMMERCE
AND MANAGEMENT STUDIES, POWAI
NAAC REACCREDITED 'A+' GRADE
IMC RBNQ CERTIFICATE OF MERIT 2019
ISO 21001:2018 CERTIFIED

**ATTENDANCE** 





BUNTS SANGHA'S S.M. SHETTY COLLEGE OF SCIENCE, COMMERCE
AND MANAGEMENT STUDIES, POWAI
NAAC REACCREDITED 'A+' GRADE
IMC RBNQ CERTIFICATE OF MERIT 2019
ISO 21001:2018 CERTIFIED

#### **FEEDBACK**



| · |  |  |  |  |
|---|--|--|--|--|
|   |  |  |  |  |
|   |  |  |  |  |
|   |  |  |  |  |
|   |  |  |  |  |



#### **ACTION TAKEN REPORT**

Actions taken by B.COM Department for the feedback provided for Orientation on 'Chartered Financial Expert Program in collaboration with FinX.' are as follows:

| DATE       | Feedback Received                                                                                                               | Action Taken