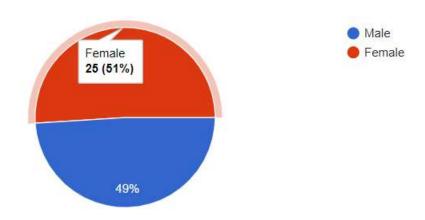

#### **Feedback**

Program: HRM Activity-Selection and Recruitment Process

Date: 12<sup>th</sup> August 2023

**Timing**: 10.30 am to 12.00 pm

**Venue**: 6<sup>th</sup> floor- Room No. 605

#### 1) Participation gender wise

2) Opinion about the activity