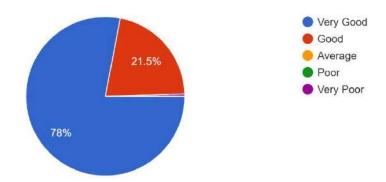

#### **Feedback**

Program: HRM Activity-Selection and Recruitment Process

Date: 12<sup>th</sup> August 2023

**Timing**: 10.30 am to 12.00 pm

**Venue**: 6<sup>th</sup> floor- Room No. 605

#### 1) Participation gender wise

2) Opinion about the activity