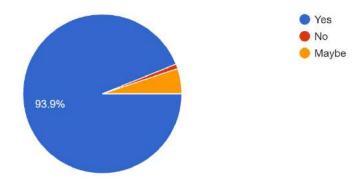

#### **Feedback**

Program: HRM Activity-Selection and Recruitment Process

Date: 12<sup>th</sup> August 2023

**Timing**: 10.30 am to 12.00 pm

**Venue**: 6<sup>th</sup> floor- Room No. 605

#### 3) Need of organizing such activities in future