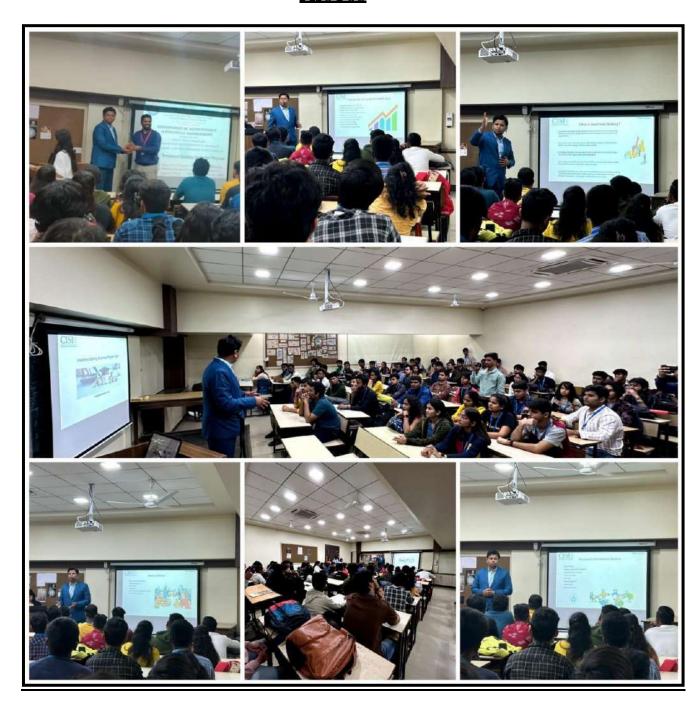

#### **PHOTOS**

**Highlights-** The seminar started with the Welcome Address by Asst. CS. Sandesha Shetty – Vice Principal & BCom Coordinator. After that Asst. Prof. John Menezes- introduced the resource persons - Prof. Avneet Kaur (Computer Systems & Applications), Prof. Ashwini Devadiga (Export Marketing). The resource persons educated and guided the participants about Syllabus of the Course, Examination framework. It was followed by a Question-Answers session where questions raised by participants related to the Course (Subject) were answered by the resource persons. Session came to an end with a vote of thanks proposed by Asst. Prof. Priya Nadar. Total 171 participants attended the seminar.