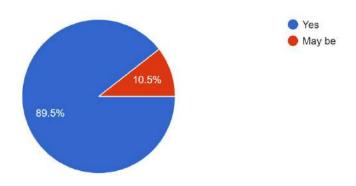

#### **Feedback**

Program: HRM Activity-Selection and Recruitment Process

Date: 12<sup>th</sup> August 2023

**Timing**: 10.30 am to 12.00 pm

**Venue**: 6<sup>th</sup> floor- Room No. 605

#### 1) Participation gender wise

2) Opinion about the activity

#### 3) Need of organizing such activities in future

#### 4) Learning Outcomes

| Yes its too good                                                    |
|---------------------------------------------------------------------|
| Great                                                               |
| It was very nice                                                    |
| Presentation skills communication skills                            |
| Handling experience of student as a HR of the company               |
| Job se related experience bohot mila h ki kya procedure hota h etc. |
| nice                                                                |
| Educational                                                         |
| Presentation                                                        |