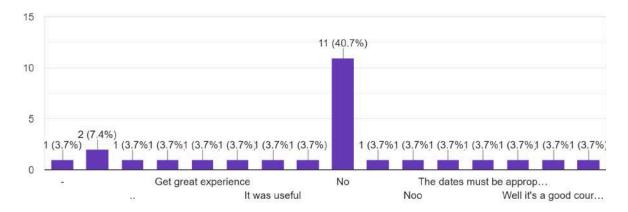

ain              | Pass |
| 19 | Pratik Shetty            | Pass |
| 20 | Sakshi Nagesh Shastri    | Pass |
| 21 | Alameen shaikh           | Pass |
| 22 | Praneet Jagdish Devadiga | Pass |
| 23 | Adarsh Shetty            | Pass |
| 24 | Kashish harshad chauhan  | Pass |
| 25 | Sanchi brid              | Pass |
| 26 | Amruta Patil             | Pass |
| 27 | Sarah Tanvir Khalpe      | Pass |

Permanently Affiliated to the University of Mumbai NAAC RE ACCREDITED 'A +' GRADE (SECOND CYCLE) IMC RBNQ CERTIFICATE OF MERIT 2019 ISO 21001:2018 CERTIFIED

# **Department of Commerce and Allied Subjects**

# FEEDBACK ANALYSIS

# KINDLY RATE THE VARIOUS ASPECTS OF THE CERTIFICATE COURSE



# DID YOU FIND THE CERFICATE COURSE USEFUL?

27 responses



# ANY OTHER SUGGESTIONS OR FEEDBACK

27 responses



Feedback received from the participants on all the parameters was positive and encouraging. Clearly participants felt that their knowledge has been improved after attending the certificate course and 100% students found the course useful. Suggestions were received regarding conducting more such events in the future for students.

# S.M.Shetty College of Science, Commerce and Management Studies, Powai, Mumbai - 400076

# NAAC Accredited 'A' Grade IMC RBNQA Certificate of Merit 2019 ISO 21001:2018 Certified

# **Department of Commerce and Allied Subjects**

# **ACTION TAKEN REPORT**

Action taken by Department of Commerce & Allied Subjects for the feedback provided on Certificate course in Networks & G-Suite Fundamentals.

| Date                               | Feedback Received