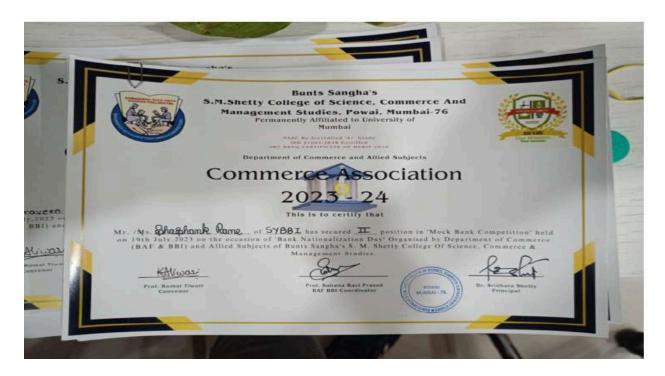

ticipants (Male 73 & Female 37) were there on Competition - Divided into 16 groups. Certificates were distributed to all the participants.

### **Team Members for the event:**

Principal Dr Sridhara Shetty – Head of the commerce department Asst. Prof. Sahana Raviprasad – BAF and BBI coordinator Asst. Prof. Komal Tiwari – Convener of the event Adv. Chirag Chandan – member of commerce department

Prof. Sahana Raviprasad

BAF & BBI Coordinator

Permanently Affiliated to University of Mumbai NAAC RE ACCREDITED 'A +' GRADE (SECOND CYCLE) IMC RBNQ CERTIFICATE OF MERIT 2019 ISO 21001:2018 CERTIFIED

### **PHOTOS**







Permanently Affiliated to University of Mumbai NAAC RE ACCREDITED 'A +' GRADE (SECOND CYCLE) IMC RBNQ CERTIFICATE OF MERIT 2019 ISO 21001:2018 CERTIFIED

### **CERTIFICATES**







### **Bunts Sangha's**

## S.M.Shetty College of Science, Commerce and Management Studies, Powai, Mumbai - 400076

NAAC RE-ACCREDITED 'A+' GRADE
Permanently Affiliated to University of Mumbai
IMC RBNQ Certificate of Merit 2019
ISO 21001:2018 Certified

### **Department of Commerce and Allied Subjects**

### **ACTIVITY APPROVAL FORM**

**Program:** Short Term Certificate Course in Networks & G-Suite Fundamentals

### Need:

- 1. Computers are a necessity for professional environments in the 21st century and not knowing how to do basic troubleshooting can be a drawback for job seekers.
- 2. In addition, specialized professionals in computer technology such as software designers and programmers of any organization rely heavily on computers.
- 3. Therefore, basic or advanced knowledge of c