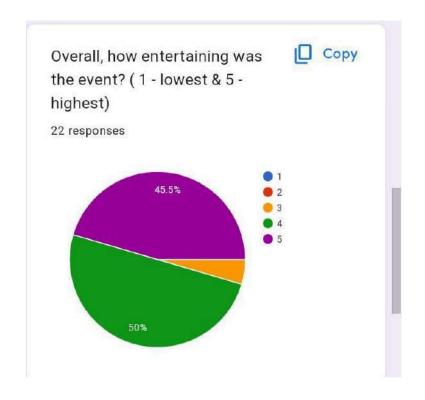

COMPETITION' organised by the Department of Commerce (BAF & BBI) on 25th &                                                                                           |     |
|     | 26th August, 2023.                                                                                                                                                                                                     |     |
| 940 | PROF. SAHANA RAVIPRASAD (Head Of Department)  DR. SRIDHARA SHETTY (Principal)                                                                                                                                          | 000 |

# Permanently Affiliated to University of Mumbai NAAC RE-ACCREDITED 'A +' GRADE IMC RBNQ CERTIFICATE OF MERIT 2019 ISO 21001:2018 CERTIFIED

# FEEDBACK ANALYSIS











# Permanently Affiliated to University of Mumbai NAAC RE-ACCREDITED 'A +' GRADE IMC RBNQ CERTIFICATE OF MERIT 2019 ISO 21001:2018 CERTIFIED

# **Thanking Letter**





# S M SHETTY COLLEGE OF SCIENCE, COMMERCE & MANAGEMENT STUDIES

PERMANENTLY AFFILIATED TO UNIVERSITY OF MUMBAI ACCREDITED BY NAAC - 'A' GRADE

IMC - RBNQ Merit Certificate ISO 21001 : 2018 Certified

SMS/258-5

August 25, 2023

To.

Advocate. Pravin Upadhyay

Dear Sir,

We extend our gratitude to you for sharing your valuable time and knowledge and enlightening the minds of our young students over the occasion of "MOOT COURT COMPETITION 2023-2024 on 25th August 2023 organized by the Department of & BBI) of Bunts Sangha's S M Shetty College of Science, Commerce (BAF

Commerce & Management Studies, Powai.

We look forw