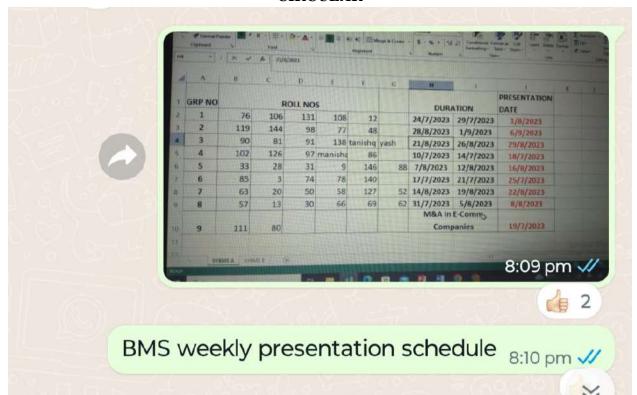

OF SCIENCE, COMMERCE AND MANAGEMENT STUDIES, POWAI

#### **Student Enrichment Activity Approval Form 2023-24**

D/4/15/23-24

Department: DEPARTMENT OF MANAGEMENT STUDIES

Program: CAPSULE ACTIVITY - MEDIA MANIA 2024

Need: To learn business management better, students need to be updated with business scenario

#### Objective:

- To make student collect business news of one week and present it to the class.
- To develop marketing intelligence by understanding strategies adopted by different organizations.

Content: Students of SYBMS are divided into groups. Each group is allotted weeks for which they will collect business news and present it on every tuesday.

Date: July & August 2023

Cost/Budget: Nil

Proposed by: Ms, Nidhi Chandorkar

Verified by: Nidhi Chandorkar



#### **CIRCULAR**



#### **REPORT**

### THE DEPARTMENT OF MANAGEMENT STUDIES CAPSULE ACTIVITY: BMS WEEKLY

The activity was conducted for SYBMS students for the subject of strategic management for both the division.

Students were provided the schedule and explained how to go about selecting and presenting the news.

All the students of both division participated and gained knowledge about business management and strategies adopted by organizations.

The session was conducted by the subject teacher, Ms. Nidhi Chandorkar.

My Some and Trust

NIDHI CHANDORKAR

**COORDINATOR & SUBJECT TEACHER** 

#### FEEDBACK AND ATR

Has it helped in enhancing your knowledge on different areas of business?



Has the activity enhanced your presentation skills?



ATR

To make students understand the strategies used by real