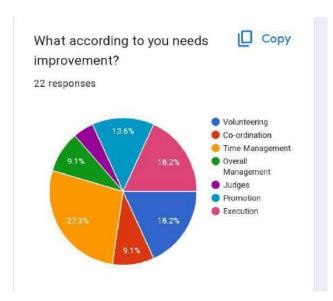

MPETITION' organised by the Department of Commerce (BAF & BBI) on 25th &                                                                                           |     |
|     | 26th August, 2023.                                                                                                                                                                                                     |     |
| 940 | PROF. SAHANA RAVIPRASAD (Head Of Department)  DR. SRIDHARA SHETTY (Principal)                                                                                                                                          | 000 |

# Permanently Affiliated to University of Mumbai NAAC RE-ACCREDITED 'A +' GRADE IMC RBNQ CERTIFICATE OF MERIT 2019 ISO 21001:2018 CERTIFIED

# FEEDBACK ANALYSIS











# Permanently Affiliated to University of Mumbai NAAC RE-ACCREDITED 'A +' GRADE IMC RBNQ CERTIFICATE OF MERIT 2019 ISO 21001:2018 CERTIFIED

# **Thanking Letter**





# S M SHETTY COLLEGE OF SCIENCE, COMMERCE & MANAGEMENT STUDIES

PERMANENTLY AFFILIATED TO UNIVERSITY OF MUMBAI ACCREDITED BY NAAC - 'A' GRADE

IMC - RBNQ Merit Certificate ISO 21001 : 2018 Certified

SMS/258-5

August 25, 2023

To.

Advocate. Pravin Upadhyay

Dear Sir,

We extend our gratitude to you for sharing your valuable time and knowledge and enlightening the minds of our young students over the occasion of "MOOT COURT COMPETITION 2023-2024 on 25th August 2023 organized by the Department of & BBI) of Bunts Sangha's S M Shetty College of Science, Commerce (BAF

Commerce & Management Studies, Powai.

We look forwar