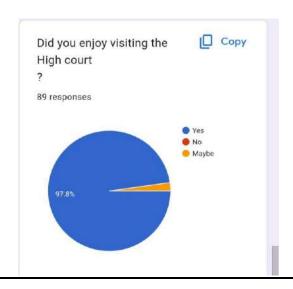

|
|------------------|------------|--|--|--|--|
| NAME Contact     |            |  |  |  |  |
| Mahesh Gowda     | 9321812144 |  |  |  |  |
| Aryan Kudtarkar  | 8591250535 |  |  |  |  |
| Rishit Pilikunje | 9619673762 |  |  |  |  |
| Tejas Verma      | 9773530530 |  |  |  |  |
| Simran Shaikh    | 8169943638 |  |  |  |  |
| Afreen Choudhary | 9082635578 |  |  |  |  |
| Praveen Dasari   | 9867955573 |  |  |  |  |

### PERMANENTLY AFFILIATED TO THE UNIVERSITY OF MUMBAI

NAAC RE-ACCREDITED 'A+' GRADE ( $2^{ND}$  CYCLE)

IMC RBNQ CRETIFICATE OF MERIT 2019

ISO 21001:2018 CERTIFIED

### **PHOTOS**







# PERMANENTLY AFFILIATED TO THE UNIVERSITY OF MUMBAI NAAC RE-ACCREDITED 'A+' GRADE ( $2^{ND}$ CYCLE)

### IMC RBNQ CRETIFICATE OF MERIT 2019

ISO 21001:2018 CERTIFIED

### **FEEDBACK FORM**











# PERMANENTLY AFFILIATED TO THE UNIVERSITY OF MUMBAI NAAC RE-ACCREDITED 'A+' GRADE (2<sup>ND</sup> CYCLE) IMC RBNQ CRETIFICATE OF MERIT 2019 ISO 21001:2018 CERTIFIED

### FEEDBACK SUGGESSION

"BCOM DEPT. Overall had a great experience it was immense knowledgeable Visit."



Permanently Affiliated to University of Mumbai NAAC RE - ACCREDITED 'A +' GRADE (SECOND CYCLE) IMC RBNQ CERTIFICATE OF MERIT 2019 ISO 21001:2018 CERTIFIED

### **DEPARTMENT OF BAF & BBI**

### **NOTICE**

**DATE: 14th July,2023** 

This is to inform all the students that the Department of Commerce & its Allied Subjects is celebrating "BANK NATIONALIZATION DAY" on 19th July 2023.On this occasion the department is organizing a competition on the "Mock Bank" (Model of Banks).

Participants have to set up their bank