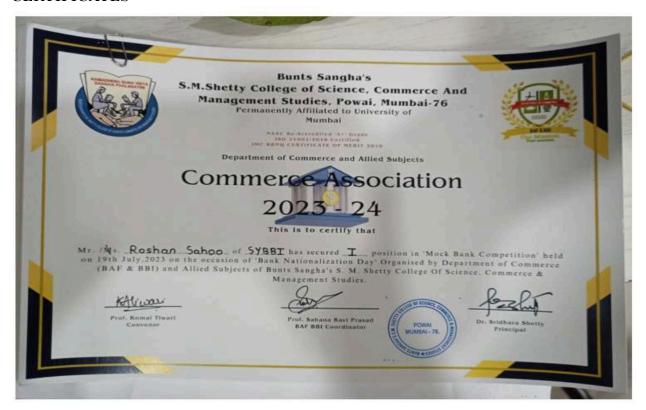

articipants (Male 73 & Female 37) were there on Competition - Divided into 16 groups. Certificates were distributed to all the participants.

### **Team Members for the event:**

Principal Dr Sridhara Shetty – Head of the commerce department Asst. Prof. Sahana Raviprasad – BAF and BBI coordinator Asst. Prof. Komal Tiwari – Convener of the event Adv. Chirag Chandan – member of commerce department

Prof. Sahana Raviprasad

BAF & BBI Coordinator

Permanently Affiliated to University of Mumbai NAAC RE ACCREDITED 'A +' GRADE (SECOND CYCLE) IMC RBNQ CERTIFICATE OF MERIT 2019 ISO 21001:2018 CERTIFIED

### **PHOTOS**







Permanently Affiliated to University of Mumbai NAAC RE ACCREDITED 'A +' GRADE (SECOND CYCLE) IMC RBNQ CERTIFICATE OF MERIT 2019 ISO 21001:2018 CERTIFIED

### **CERTIFICATES**







### **Bunts Sangha's**

## S.M.Shetty College of Science, Commerce and Management Studies, Powai, Mumbai - 400076

NAAC RE-ACCREDITED 'A+' GRADE
Permanently Affiliated to University of Mumbai
IMC RBNQ Certificate of Merit 2019
ISO 21001:2018 Certified

### **Department of Commerce and Allied Subjects**

### **ACTIVITY APPROVAL FORM**

**Program:** Short Term Certificate Course in Networks & G-Suite Fundamentals

### Need:

- 1. Computers are a necessity for professional environments in the 21st century and not knowing how to do basic troubleshooting can be a drawback for job seekers.
- 2. In addition, specialized professionals in computer technology such as software designers and programmers of any organization rely heavily on computers.
- 3. Therefore, basic or advanced knowledge of