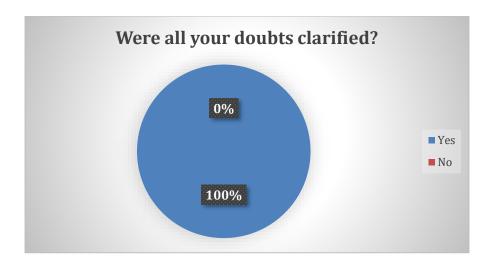

**Highlights-** The seminar started with the Welcome Address by Asst. CS. Sandesha Shetty – Vice Principal & BCom Coordinator. After that Asst. Prof. John Menezes- introduced the resource persons - Prof. Avneet Kaur (Computer Systems & Applications), Prof. Ashwini Devadiga (Export Marketing). The resource persons educated and guided the participants about Syllabus of the Course, Examination framework. It was followed by a Question-Answers session where questions raised by participants related to the Course (Subject) were answered by the resource persons. Session came to an end with a vote of thanks proposed by Asst. Prof. Priya Nadar. Total 171 participants attended the seminar.