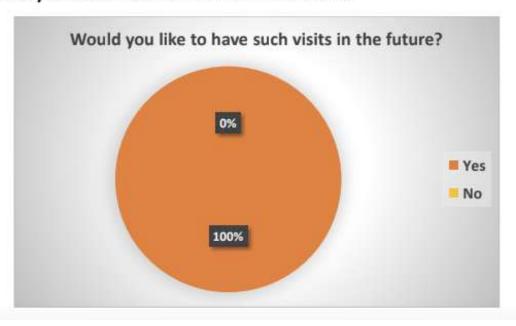

6) Provide comprehensive financial planning and wealth management services to help clients

achieve their financial goals.

Highlight: Asst Prof. John Menezes welcomed Vice-Principal and B.Com Coordinator CS. Sandesha Shetty as well as the professors and students. Vice Principal CS. Sandesha Shetty welcomed the seminar's resource speaker, Mr. Bharat Munim (Investment Banker, Pro-Trader, & Social Entrepreneur), and gave him the floor to address the students. The resource person gave indepth insights about Indian investment banking industry. He provided a broader understanding of trading methods, investment analysis methodologies, and financial markets. Additionally, he discussed the many paths and career options available in the investment banking sector. Assistant Professor Priya Nadar also monitored the "Question & Answer Session," in which attendees posed inquiries and the resource person responded with clarifications. Asst. Prof. John Menezes appreciated the resource person, Mr. Bharat Munim (Investment Banker, Pro-Trader, & Social Entrepreneur), for taking the time to inform the students on the growing importance of the investment banking sector. Assistant Professor Priya Nadar provided the attendees with the Feedback link, and the event was effectively concluded. In their positive response, participants expressed gratitude for the event's objectives and mentioned how much it had helped them.