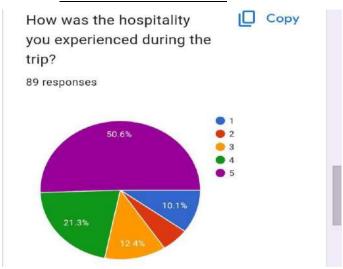

|
|------------------|------------|--|--|--|--|
| NAME Contact     |            |  |  |  |  |
| Mahesh Gowda     | 9321812144 |  |  |  |  |
| Aryan Kudtarkar  | 8591250535 |  |  |  |  |
| Rishit Pilikunje | 9619673762 |  |  |  |  |
| Tejas Verma      | 9773530530 |  |  |  |  |
| Simran Shaikh    | 8169943638 |  |  |  |  |
| Afreen Choudhary | 9082635578 |  |  |  |  |
| Praveen Dasari   | 9867955573 |  |  |  |  |

### PERMANENTLY AFFILIATED TO THE UNIVERSITY OF MUMBAI

NAAC RE-ACCREDITED 'A+' GRADE ( $2^{ND}$  CYCLE)

IMC RBNQ CRETIFICATE OF MERIT 2019

ISO 21001:2018 CERTIFIED

### **PHOTOS**







# PERMANENTLY AFFILIATED TO THE UNIVERSITY OF MUMBAI NAAC RE-ACCREDITED 'A+' GRADE ( $2^{ND}$ CYCLE)

### IMC RBNQ CRETIFICATE OF MERIT 2019

ISO 21001:2018 CERTIFIED

### **FEEDBACK FORM**











# PERMANENTLY AFFILIATED TO THE UNIVERSITY OF MUMBAI NAAC RE-ACCREDITED 'A+' GRADE (2<sup>ND</sup> CYCLE) IMC RBNQ CRETIFICATE OF MERIT 2019 ISO 21001:2018 CERTIFIED

### FEEDBACK SUGGESSION

"BCOM DEPT. Overall had a great experience it was immense knowledgeable Visit."



Permanently Affiliated to University of Mumbai NAAC RE - ACCREDITED 'A +' GRADE (SECOND CYCLE) IMC RBNQ CERTIFICATE OF MERIT 2019 ISO 21001:2018 CERTIFIED

### **DEPARTMENT OF BAF & BBI**

### **NOTICE**

**DATE: 14th July,2023** 

This is to inform all the students that the Department of Commerce & its Allied Subjects is celebrating "BANK NATIONALIZATION DAY" on 19th July 2023.On this occasion the department is organizing a competition on the "Mock Bank" (Model of Banks).

Participants have to set up their ba