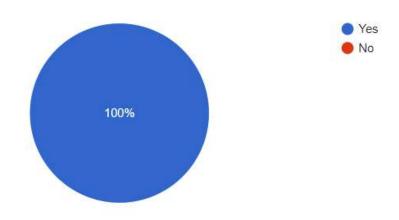

#### **Total Responses: 171 Responses**

Feedback received on all the parameters was highly positive and encouraging. All the students highly satisfied and found the session to be knowledgeable. Clearly participants felt that their knowledge has been significantly improved after attending the session. Suggestions were received regarding conducting this session every year in the future for students. The Department of Accountancy and Financial Management will strive to conduct such sessions in the next academic year as well.