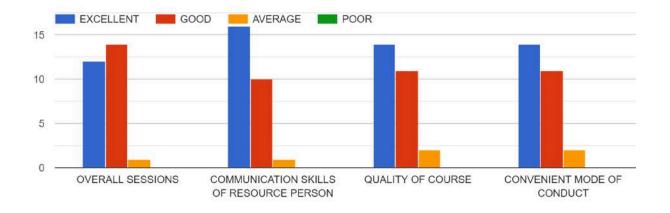

#### **Feedback**

Program: HRM Activity-Selection and Recruitment Process

Date: 12<sup>th</sup> August 2023

**Timing**: 10.30 am to 12.00 pm

**Venue**: 6<sup>th</sup> floor- Room No. 605

#### 1) Participation gender wise

2) Opinion about the activity

#### 3) Need of organizing such activities in future

#### 4) Learning Outcomes

| Yes its too good                                                    |
|---------------------------------------------------------------------|
| Great                                                               |
| It was very nice                                                    |
| Presentation skills communication skills                            |
| Handling experience of student as a HR of the company               |
| Job se related experience bohot mila h ki kya procedure hota h etc. |
| nice                                                                |
| Educational                                                         |
| Presentation                                                        |