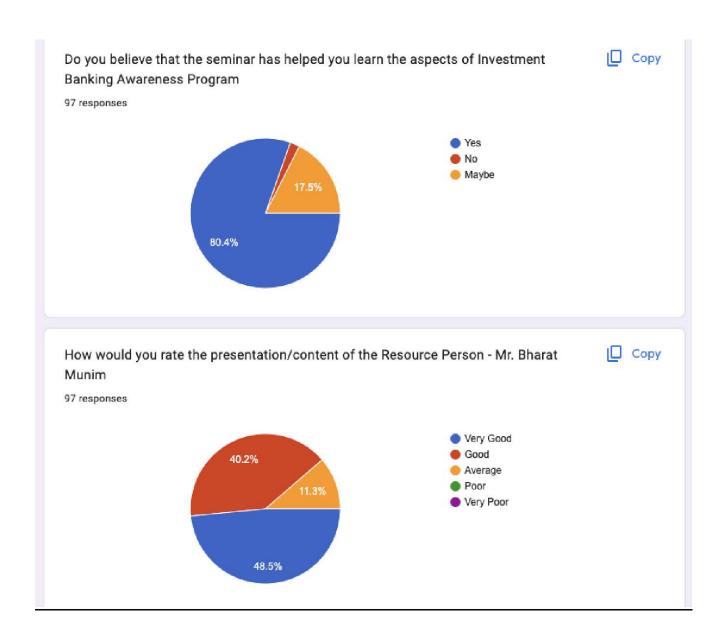

6) Provide comprehensive financial planning and wealth management services to help clients

achieve their financial goals.

Highlight: Asst Prof. John Menezes welcomed Vice-Principal and B.Com Coordinator CS. Sandesha Shetty as well as the professors and students. Vice Principal CS. Sandesha Shetty welcomed the seminar's resource speaker, Mr. Bharat Munim (Investment Banker, Pro-Trader, & Social Entrepreneur), and gave him the floor to address the students. The resource person gave indepth insights about Indian investment banking industry. He provided a broader understanding of trading methods, investment analysis methodologies, and financial markets. Additionally, he discussed the many paths and career options available in the investment banking sector. Assistant Professor Priya Nadar also monitored the "Question & Answer Session," in which attendees posed inquiries and the resource person responded with clarifications. Asst. Prof. John Menezes appreciated the resource person, Mr. Bharat Munim (Investment Banker, Pro-Trader, & Social Entrepreneur), for taking the time to inform the students on the growing importance of the investment banking sector. Assistant Professor Priya Nadar provided the attendees with the Feedback link, and the event was effectively concluded. In their positive response, participants expressed gratitude for the event's objectives and mentioned how much it had helped them.