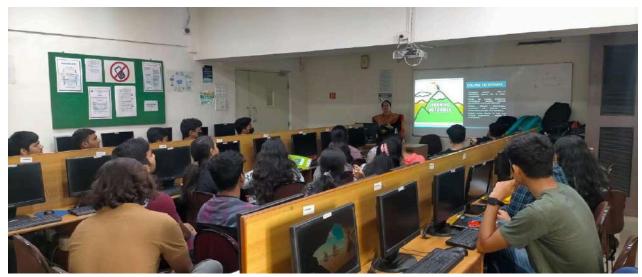

se may also be considered as an ideal course for re-skilling an individual and technological advancement.

**Highlights-** 32 Hours Certificate Program in Networks & G-Suite Fundamentals was organized by the Department of Commerce & Allied Subjects of our college Fees of the course was Rs 750/-. The certificate course started on 22nd Jan, 2024 and was completed on 22nd March,2024. Total 30 students of first year BBI and BAF registered and paid for the course and were awarded certificates after successful completion of the course.

Asst. Prof. Avneet Kaur Course Convener Prof. Sahana Raviprasad Coordinator (BAF & BBI)

Permanently Affiliated to the University of Mumbai NAAC RE ACCREDITED 'A +' GRADE (SECOND CYCLE) IMC RBNQ CERTIFICATE OF MERIT 2019 ISO 21001:2018 CERTIFIED

### **PHOTOS**







Permanently Affiliated to the University of Mumbai NAAC RE ACCREDITED 'A +' GRADE (SECOND CYCLE) IMC RBNQ CERTIFICATE OF MERIT 2019 ISO 21001:2018 CERTIFIED

### **ATTENDANCE**

|          | ATTENCANCE