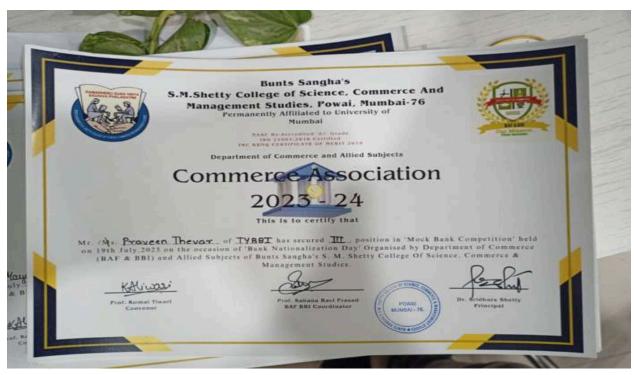

cipants (Male 73 & Female 37) were there on Competition - Divided into 16 groups. Certificates were distributed to all the participants.

### **Team Members for the event:**

Principal Dr Sridhara Shetty – Head of the commerce department Asst. Prof. Sahana Raviprasad – BAF and BBI coordinator Asst. Prof. Komal Tiwari – Convener of the event Adv. Chirag Chandan – member of commerce department

Prof. Sahana Raviprasad

BAF & BBI Coordinator

Permanently Affiliated to University of Mumbai NAAC RE ACCREDITED 'A +' GRADE (SECOND CYCLE) IMC RBNQ CERTIFICATE OF MERIT 2019 ISO 21001:2018 CERTIFIED

### **PHOTOS**







Permanently Affiliated to University of Mumbai NAAC RE ACCREDITED 'A +' GRADE (SECOND CYCLE) IMC RBNQ CERTIFICATE OF MERIT 2019 ISO 21001:2018 CERTIFIED

### **CERTIFICATES**







### **Bunts Sangha's**

## S.M.Shetty College of Science, Commerce and Management Studies, Powai, Mumbai - 400076

NAAC RE-ACCREDITED 'A+' GRADE
Permanently Affiliated to University of Mumbai
IMC RBNQ Certificate of Merit 2019
ISO 21001:2018 Certified

### **Department of Commerce and Allied Subjects**

### **ACTIVITY APPROVAL FORM**

**Program:** Short Term Certificate Course in Networks & G-Suite Fundamentals

### Need:

- 1. Computers are a necessity for professional environments in the 21st century and not knowing how to do basic troubleshooting can be a drawback for job seekers.
- 2. In addition, specialized professionals in computer technology such as software designers and programmers of any organization rely heavily on computers.
- 3. Therefore, basic or advanced knowledge of com