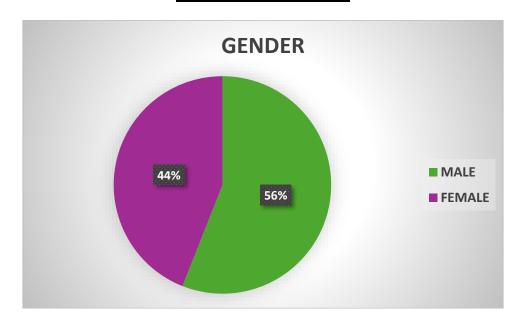

yb com A | A |
| 46 | Apeksha Ningawale            | Female | 9082662643 | Tybcom    | В |
| 47 | Rajyashree Jaiswal           | Female | 9321650815 | Ty bcom   | В |
| 48 | Rohan singh                  | Male   | 8767194780 | Tybcom    | В |
| 49 | Devendra Sutar               | Male   | 8928574371 | Tybcom    | В |
| 50 | Kalpana das                  | Female | 7045791863 | TYBCOM    | В |

## BUNTS SANGHA'S S.M. SHETTY COLLEGE OF SCIENCE, COMMERCE AND MANAGEMENT STUDIES, POWAI NAAC RE-ACCREDITED 'A+' GRADE IMC RBNQ CERTIFICATE OF MERIT 2019 ISO 21001:2018 CERTIFIED

### **PHOTOS**





BUNTS SANGHA'S S.M. SHETTY COLLEGE OF SCIENCE, COMMERCE AND
MANAGEMENT STUDIES, POWAI
NAAC RE-ACCREDITED 'A+' GRADE
IMC RBNQ CERTIFICATE OF MERIT 2019
ISO 21001:2018 CERTIFIED

### **FEEDBACK ANALYSIS**





### Q.1. Did you gain knowledge regarding the stock market and how it works?



### Q.2. Would you like to have such visits in the future?



# BUNTS SANGHA'S S.M. SHETTY COLLEGE OF SCIENCE, COMMERCE AND MANAGEMENT STUDIES, POWAI NAAC RE-ACCREDITED 'A+' GRADE IMC RBNQ CERTIFICATE OF MERIT 2019 ISO 21001:2018 CERTIFIED

### **ACTION TAKEN REPORT**

"Action taken by the BCOM Department for the Feedback provided BSE visit."

| DATE                          | FEEDBACK RECEIVED                                        | ACTION TAKEN       |
|-------------------------------|----------------------------------------------------------|--------------------|
| 19 <sup>th</sup> January 2024 | • Students found the BSE Visit very                      | BCOM Department    |
|