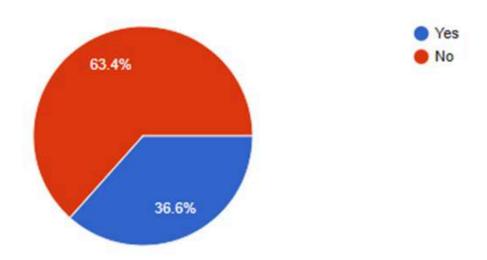

#### **Feedback**

Program: HRM Activity-Selection and Recruitment Process

Date: 12<sup>th</sup> August 2023

**Timing**: 10.30 am to 12.00 pm

**Venue**: 6<sup>th</sup> floor- Room No. 605

#### 1) Participation gender wise

2) Opinion about the activity

#### 3) Need of organizing such activities in future

#### 4) Learning Outcomes

| Yes its too good                                                    |
|---------------------------------------------------------------------|
| Great                                                               |
| It was very nice                                                    |
| Presentation skills communication skills                            |
| Handling experience of student as a HR of the company               |
| Job se related experience bohot mila h ki kya procedure hota h etc. |
| nice                                                                |
| Educational                                                         |
| Presentation                                                        |