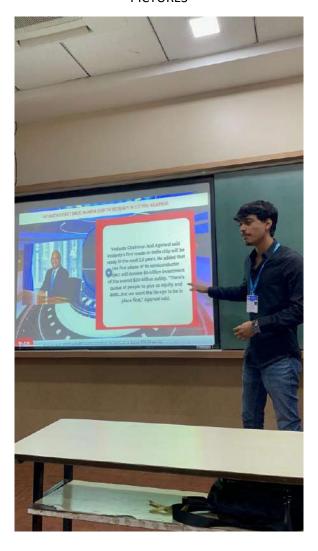

S CAPSULE ACTIVITY: BMS WEEKLY

The activity was conducted for SYBMS students for the subject of strategic management for both the division.

Students were provided the schedule and explained how to go about selecting and presenting the news.

All the students of both division participated and gained knowledge about business management and strategies adopted by organizations.

The session was conducted by the subject teacher, Ms. Nidhi Chandorkar.

My Some and Trust

NIDHI CHANDORKAR

**COORDINATOR & SUBJECT TEACHER** 

#### FEEDBACK AND ATR

Has it helped in enhancing your knowledge on different areas of business?



Has the activity enhanced your presentation skills?



ATR

To make students understand the strategies used by real managers, the exercise was effective.

#### **PICTURES**





#### **BUNTS SANGHA'S**

#### S.M. SHETTY COLLEGE OF SCIENCE, COMMERCE & MANAGEMENT STUDIES

#### **Student Enrichment Activity Approval Form 2023-24**

Department: DEPARTMENT OF MANAGEMENT STUDIES -INNOVATION & RESEARCH CENTRE

Program: MY BUSINESS MY PR

Objectives: To encourage students to think out of the box to develop their own social entrepreneurship idea and enhance creativity by creating poster and promo video

Need: Management students need to develop creative thinking and have to learn to become tech savvy for managing business in future

Content: The students were asked to form groups and develop a social entrepreneurship idea. They should also check the viability of idea by conducting a survey. They should make the business self sustainable. They have to create poster and