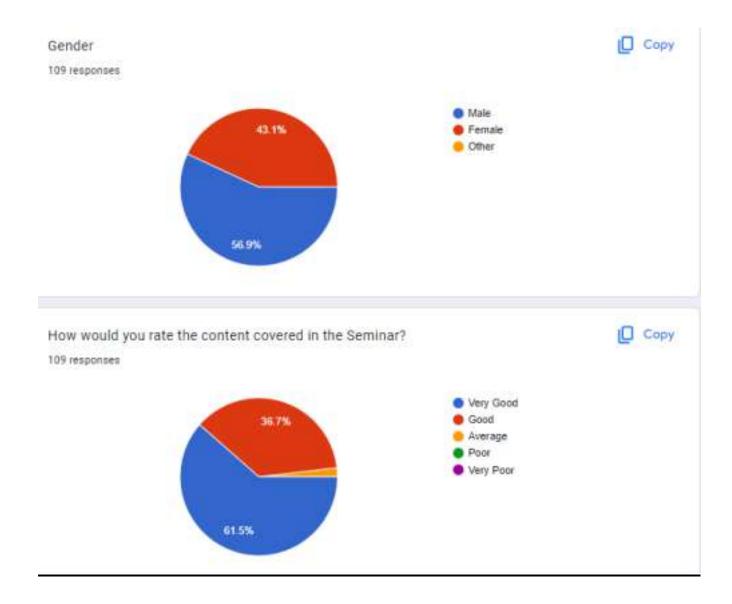

Priya Nadar: Convener of the Event & Class In Charge TYBCOM B

Asst. Prof. Priya Nadar Asst. Prof. John Menezes CS. Sandesha Shetty Convener of the seminar Convener of the seminar Vice-Principal and Coordinator

BUNTS SANGHA'S S.M. SHETTY COLLEGE OF SCIENCE, COMMERCE AND MANAGEMENT STUDIES, POWAI NAAC REACCREDITED 'A+' GRADE IMC RBNQ CERTIFICATE OF MERIT 2019 ISO 21001:2018 CERTIFIED

#### **PHOTOS**



BUNTS SANGHA'S S.M. SHETTY COLLEGE OF SCIENCE, COMMERCE
AND MANAGEMENT STUDIES, POWAI
NAAC REACCREDITED 'A+' GRADE
IMC RBNQ CERTIFICATE OF MERIT 2019
ISO 21001:2018 CERTIFIED

**ATTENDANCE** 





BUNTS SANGHA'S S.M. SHETTY COLLEGE OF SCIENCE, COMMERCE
AND MANAGEMENT STUDIES, POWAI
NAAC REACCREDITED 'A+' GRADE
IMC RBNQ CERTIFICATE OF MERIT 2019
ISO 21001:2018 CERTIFIED

#### **FEEDBACK**



| · |  |  |  |  |
|---|--|--|--|--|
|   |  |  |  |  |
|   |  |  |  |  |
|   |  |  |  |  |
|   |  |  |  |  |



#### **ACTION TAKEN REPORT**

Actions taken by B.COM Department for the feedback provided for Orientation on 'Chartered Financial Expert Program in collaboration with FinX.' are as follows:

| DATE       | Feedback Received                                                                                                               | Action Taken                                                                                                                                                               |
|------------|---------------------------------------------------------------------------------------------------------------------------------|----------------------------------