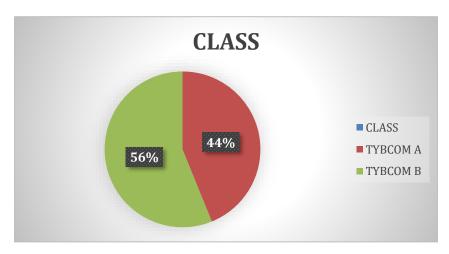

**Highlights-** The seminar started with the Welcome Address by Asst. CS. Sandesha Shetty – Vice Principal & BCom Coordinator. After that Asst. Prof. John Menezes- introduced the resource persons - Prof. Avneet Kaur (Computer Systems & Applications), Prof. Ashwini Devadiga (Export Marketing). The resource persons educated and guided the participants about Syllabus of the Course, Examination framework. It was followed by a Question-Answers session where questions raised by participants related to the Course (Subject) were answered by the resource persons. Session came to an end with a vote of thanks proposed by Asst. Prof. Priya Nadar. Total 171 participants attended the seminar.