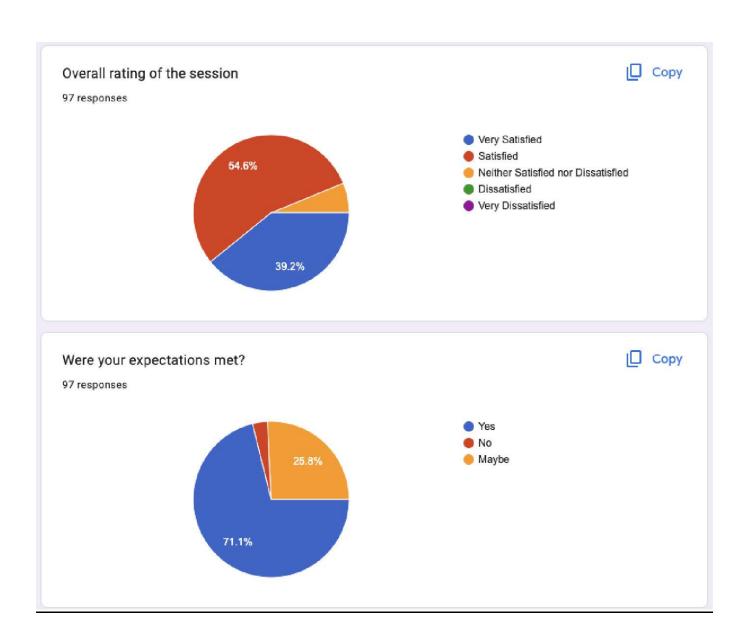

6) Provide comprehensive financial planning and wealth management services to help clients

achieve their financial goals.

Highlight: Asst Prof. John Menezes welcomed Vice-Principal and B.Com Coordinator CS. Sandesha Shetty as well as the professors and students. Vice Principal CS. Sandesha Shetty welcomed the seminar's resource speaker, Mr. Bharat Munim (Investment Banker, Pro-Trader, & Social Entrepreneur), and gave him the floor to address the students. The resource person gave indepth insights about Indian investment banking industry. He provided a broader understanding of trading methods, investment analysis methodologies, and financial markets. Additionally, he discussed the many paths and career options available in the investment banking sector. Assistant Professor Priya Nadar also monitored the "Question & Answer Session," in which attendees posed inquiries and the resource person responded with clarifications. Asst. Prof. John Menezes appreciated the resource person, Mr. Bharat Munim (Investment Banker, Pro-Trader, & Social Entrepreneur), for taking the time to inform the students on the growing importance of the investment banking sector. Assistant Professor Priya Nadar provided the attendees with the Feedback link, and the event was effectively concluded. In their positive response, participants expressed gratitude for the event's objectives and mentioned how much it had helped them.