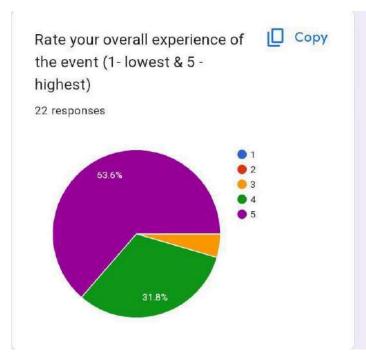

#### **Total Responses: 171 Responses**

Feedback received on all the parameters was highly positive and encouraging. All the students highly satisfied and found the session to be knowledgeable. Clearly participants felt that their knowledge has been significantly improved after attending the session. Suggestions were received regarding conducting this session every year in the future for students. The Department of Accountancy and Financial Management will strive to conduct such sessions in the next academic year as well.