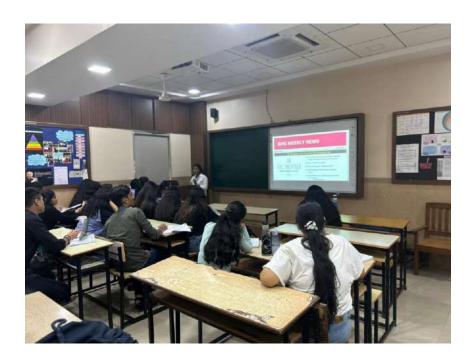

CAPSULE ACTIVITY: BMS WEEKLY

The activity was conducted for SYBMS students for the subject of strategic management for both the division.

Students were provided the schedule and explained how to go about selecting and presenting the news.

All the students of both division participated and gained knowledge about business management and strategies adopted by organizations.

The session was conducted by the subject teacher, Ms. Nidhi Chandorkar.

My Some and Trust

NIDHI CHANDORKAR

**COORDINATOR & SUBJECT TEACHER** 

#### FEEDBACK AND ATR

Has it helped in enhancing your knowledge on different areas of business?



Has the activity enhanced your presentation skills?



ATR

To make students understand the strategies used by real managers, the exercise was effective.

#### **PICTURES**





#### **BUNTS SANGHA'S**

#### S.M. SHETTY COLLEGE OF SCIENCE, COMMERCE & MANAGEMENT STUDIES

#### **Student Enrichment Activity Approval Form 2023-24**

Department: DEPARTMENT OF MANAGEMENT STUDIES -INNOVATION & RESEARCH CENTRE

Program: MY BUSINESS MY PR

Objectives: To encourage students to think out of the box to develop their own social entrepreneurship idea and enhance creativity by creating poster and promo video

Need: Management students need to develop creative thinking and have to learn to become tech savvy for managing business in future

Content: The students were asked to form groups and develop a social entrepreneurship idea. They should also check the viability of idea by conducting a survey. They should make the business self sustainable. They have to create poster and vi