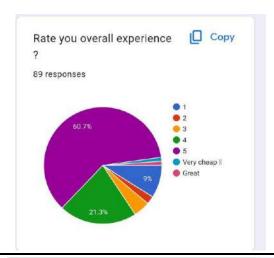

-----------------|------------|--|--|--|--|
| NAME Contact     |            |  |  |  |  |
| Mahesh Gowda     | 9321812144 |  |  |  |  |
| Aryan Kudtarkar  | 8591250535 |  |  |  |  |
| Rishit Pilikunje | 9619673762 |  |  |  |  |
| Tejas Verma      | 9773530530 |  |  |  |  |
| Simran Shaikh    | 8169943638 |  |  |  |  |
| Afreen Choudhary | 9082635578 |  |  |  |  |
| Praveen Dasari   | 9867955573 |  |  |  |  |

### PERMANENTLY AFFILIATED TO THE UNIVERSITY OF MUMBAI

NAAC RE-ACCREDITED 'A+' GRADE ( $2^{ND}$  CYCLE)

IMC RBNQ CRETIFICATE OF MERIT 2019

ISO 21001:2018 CERTIFIED

### **PHOTOS**







# PERMANENTLY AFFILIATED TO THE UNIVERSITY OF MUMBAI NAAC RE-ACCREDITED 'A+' GRADE ( $2^{ND}$ CYCLE)

### IMC RBNQ CRETIFICATE OF MERIT 2019

ISO 21001:2018 CERTIFIED

### **FEEDBACK FORM**











# PERMANENTLY AFFILIATED TO THE UNIVERSITY OF MUMBAI NAAC RE-ACCREDITED 'A+' GRADE (2<sup>ND</sup> CYCLE) IMC RBNQ CRETIFICATE OF MERIT 2019 ISO 21001:2018 CERTIFIED

### FEEDBACK SUGGESSION

"BCOM DEPT. Overall had a great experience it was immense knowledgeable Visit."



Permanently Affiliated to University of Mumbai NAAC RE - ACCREDITED 'A +' GRADE (SECOND CYCLE) IMC RBNQ CERTIFICATE OF MERIT 2019 ISO 21001:2018 CERTIFIED

### **DEPARTMENT OF BAF & BBI**

### **NOTICE**

**DATE: 14th July,2023** 

This is to inform all the students that the Department of Commerce & its Allied Subjects is celebrating "BANK NATIONALIZATION DAY" on 19th July 2023.On this occasion the department is organizing a competition on the "Mock Bank" (Model of Banks).

Participants have to set up their bank mod