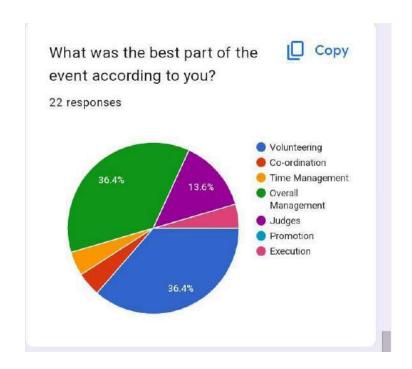

T COMPETITION' organised by the Department of Commerce (BAF & BBI) on 25th &                                                                                           |     |
|     | 26th August, 2023.                                                                                                                                                                                                     |     |
| 940 | PROF. SAHANA RAVIPRASAD (Head Of Department)  DR. SRIDHARA SHETTY (Principal)                                                                                                                                          | 000 |

# Permanently Affiliated to University of Mumbai NAAC RE-ACCREDITED 'A +' GRADE IMC RBNQ CERTIFICATE OF MERIT 2019 ISO 21001:2018 CERTIFIED

# FEEDBACK ANALYSIS











# Permanently Affiliated to University of Mumbai NAAC RE-ACCREDITED 'A +' GRADE IMC RBNQ CERTIFICATE OF MERIT 2019 ISO 21001:2018 CERTIFIED

# **Thanking Letter**





# S M SHETTY COLLEGE OF SCIENCE, COMMERCE & MANAGEMENT STUDIES

PERMANENTLY AFFILIATED TO UNIVERSITY OF MUMBAI ACCREDITED BY NAAC - 'A' GRADE

IMC - RBNQ Merit Certificate ISO 21001 : 2018 Certified

SMS/258-5

August 25, 2023

To.

Advocate. Pravin Upadhyay

Dear Sir,

We extend our gratitude to you for sharing your valuable time and knowledge and enlightening the minds of our young students over the occasion of "MOOT COURT COMPETITION 2023-2024 on 25th August 2023 organized by the Department of & BBI) of Bunts Sangha's S M Shetty College of Science, Commerce (BAF

Commerce & Management Studies, Powai.

We look fo