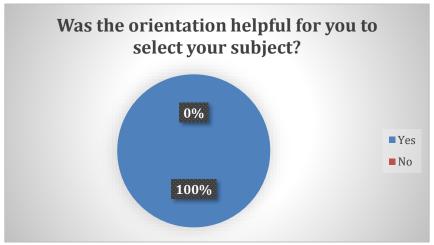

**Export Marketing** 

**Objectives**: To guide and orient participants on Selection of Optional Course (Subject).

**Need**: Such a session is necessary at the beginning of the academic year since students often struggle with selecting the best optional course for TYBCom that fits their needs. Students must be familiar with the course syllabus.

**Highlights-** The seminar started with the Welcome Address by Asst. CS. Sandesha Shetty – Vice Principal & BCom Coordinator. After that Asst. Prof. John Menezes- introduced the resource persons - Prof. Avneet Kaur (Computer Systems & Applications), Prof. Ashwini Devadiga (Export Marketing). The resource persons educated and guided the participants about Syllabus of the Course, Examination framework. It was followed by a Question-Answers session where questions raised by participants related to the Course (Subject) were answered by the resource persons. Session came to an end with a vote of thanks proposed by Asst. Prof. Priya Nadar. Total 171 participants attended the seminar.