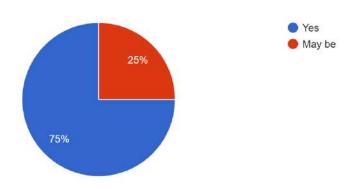

August 2023

Cost/Budget: Nil

Proposed by: Ms, Nidhi Chandorkar

Verified by: Nidhi Chandorkar



#### **CIRCULAR**



#### **REPORT**

### THE DEPARTMENT OF MANAGEMENT STUDIES CAPSULE ACTIVITY: BMS WEEKLY

The activity was conducted for SYBMS students for the subject of strategic management for both the division.

Students were provided the schedule and explained how to go about selecting and presenting the news.

All the students of both division participated and gained knowledge about business management and strategies adopted by organizations.

The session was conducted by the subject teacher, Ms. Nidhi Chandorkar.

My Some and Trust

NIDHI CHANDORKAR

**COORDINATOR & SUBJECT TEACHER** 

#### FEEDBACK AND ATR

Has it helped in enhancing your knowledge on different areas of business?



Has the activity enhanced your presentation skills?



ATR

To make students understand the strategies used by real managers, the exercise was effective.

#### **PICTURES**





#### **BUNTS SANGHA'S**

#### S.M. SHETTY COLLEGE OF SCIENCE, COMMERCE & MANAGEMENT STUDIES

#### **Student Enrichment Activity Approval Form 2023-24**

Department: DEPARTMENT OF MANAGEMENT STUDIES -INNOVATION & RESEARCH CENTRE

Program: MY BUSINESS MY PR

Objectives: To encourage students to think out of the box to develop their own social entrepreneurship idea and enhance creativity by creating poster and promo video

Need: Management students need to develop creative thinking and have to learn to become tech savvy for managing business in future

Content: The students were asked to form groups and develop a so