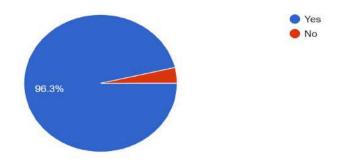

#### **Total Responses: 171 Responses**

Feedback received on all the parameters was highly positive and encouraging. All the students highly satisfied and found the session to be knowledgeable. Clearly participants felt that their knowledge has been significantly improved after attending the session. Suggestions were received regarding conducting this session every year in the future for students. The Department of Accountancy and Financial Management will strive to conduct such sessions in the next academic year as well.