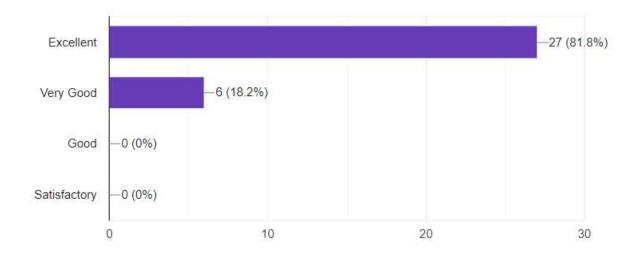

#### **Feedback**

Program: HRM Activity-Selection and Recruitment Process

Date: 12<sup>th</sup> August 2023

**Timing**: 10.30 am to 12.00 pm

**Venue**: 6<sup>th</sup> floor- Room No. 605

#### 1) Participation gender wise

2) Opinion about the activity