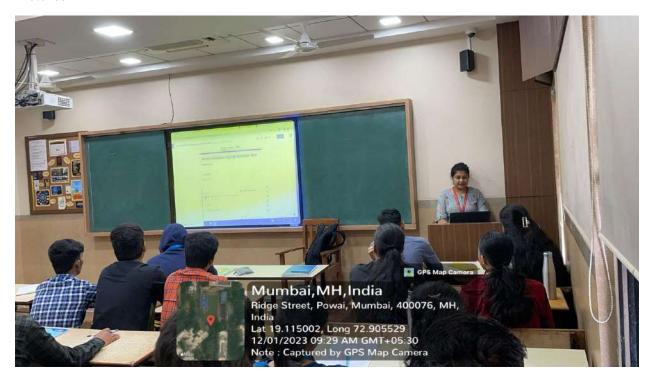

#### **PHOTOS**

BUNTS SANGHA'S S.M. SHETTY COLLEGE OF SCIENCE, COMMERCE
AND MANAGEMENT STUDIES, POWAI
NAAC REACCREDITED 'A+' GRADE
IMC RBNQ CERTIFICATE OF MERIT 2019
ISO 21001:2018 CERTIFIED

**ATTENDANCE** 