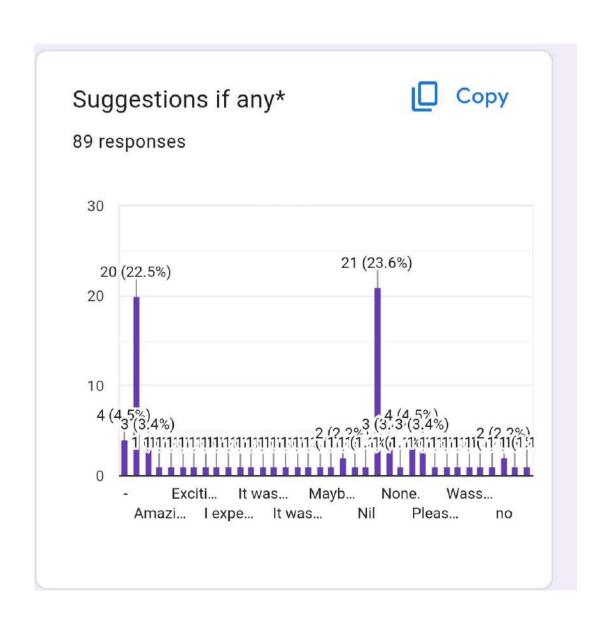

#### **Total Responses: 171 Responses**

Feedback received on all the parameters was highly positive and encouraging. All the students highly satisfied and found the session to be knowledgeable. Clearly participants felt that their knowledge has been significantly improved after attending the session. Suggestions were received regarding conducting this session every year in the future for students. The Department of Accountancy and Financial Management will strive to conduct such sessions in the next academic year as well.