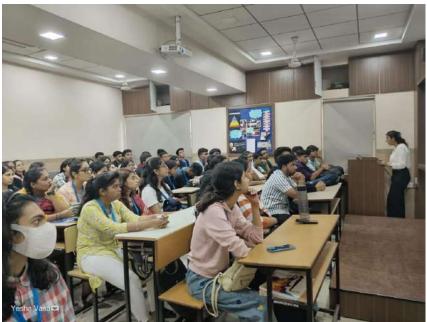

**Highlights-** The seminar started with the Welcome Address by Asst. CS. Sandesha Shetty – Vice Principal & BCom Coordinator. After that Asst. Prof. John Menezes- introduced the resource persons - Prof. Avneet Kaur (Computer Systems & Applications), Prof. Ashwini Devadiga (Export Marketing). The resource persons educated and guided the participants about Syllabus of the Course, Examination framework. It was followed by a Question-Answers session where questions raised by participants related to the Course (Subject) were answered by the resource persons. Session came to an end with a vote of thanks proposed by Asst. Prof. Priya Nadar. Total 171 participants attended the seminar.

#### **PHOTOS**