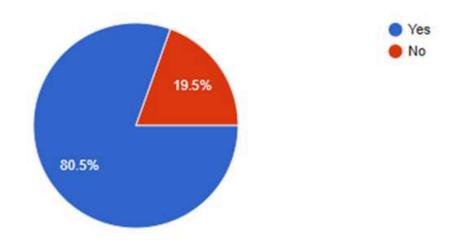

tty College of Science, Commerce and Management Studies, Powai, Mumbai - 400076

NAAC Accredited 'A+' Grade IMC RBNQ Certificate of Merit 2019 ISO 21001:2018 Certified

| Everything                                |
|-------------------------------------------|
| Ratios                                    |
| Candles                                   |
| Derivative and technical analysis         |
| Share market/ Stock Market                |
| How to invest                             |
| Trading                                   |
| in-depth information about capital market |
| I learnt about different types of shares  |
| Sip                                       |
| About Equity                              |

3. Would you be interested to learn how to invest or trade in Stock Markets?



#### **Bunts Sangha's**

## S.M.Shetty College of Science, Commerce and Management Studies, Powai, Mumbai - 400076

NAAC Accredited 'A+' Grade IMC RBNQ Certificate of Merit 2019 ISO 21001:2018 Certified

4. How would you like to execute your financial management things that you learnt in the webinar



5. Are you interested to join our summer internship project



Permanently Affiliated to University of Mumbai NAAC RE - ACCREDITED 'A +' GRADE (SECOND CYCLE) IMC RBNQA CERTIFICATE OF MERIT 2019 ISO 21001:2018 CERTIFIED

### DEPARTMENT OF COMMERCE (BAF & BBI) REPORT

**Event:** Creative Explosion

**Topic:** "A Session On Smart Investing: Strategies for Financial Growth"

**Date:** 10th Feb'2024

**Timing:** 10.30 am onwards

Venue:Room no. 608

**Scope:** Students of Undergraduate Courses