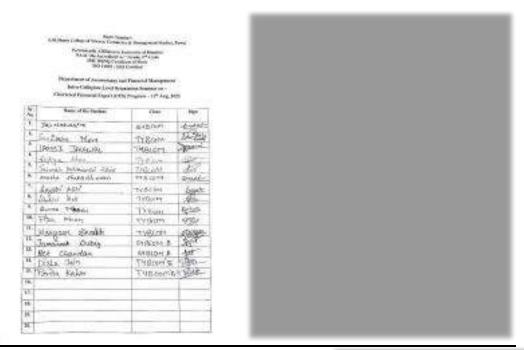

d 47 Female)

#### Members for the event:

- 1. CS Sandesha Shetty: Vice-Principal and B.Com Coordinator
- 2. Asst. Prof. John Menezes: Convener of the Event & Class In Charge TYBCOM A 3. Asst. Prof. Priya Nadar: Convener of the Event & Class In Charge TYBCOM B

Asst. Prof. Priya Nadar Asst. Prof. John Menezes CS. Sandesha Shetty Convener of the seminar Convener of the seminar Vice-Principal and Coordinator

BUNTS SANGHA'S S.M. SHETTY COLLEGE OF SCIENCE, COMMERCE AND MANAGEMENT STUDIES, POWAI NAAC REACCREDITED 'A+' GRADE IMC RBNQ CERTIFICATE OF MERIT 2019 ISO 21001:2018 CERTIFIED

#### **PHOTOS**



BUNTS SANGHA'S S.M. SHETTY COLLEGE OF SCIENCE, COMMERCE
AND MANAGEMENT STUDIES, POWAI
NAAC REACCREDITED 'A+' GRADE
IMC RBNQ CERTIFICATE OF MERIT 2019
ISO 21001:2018 CERTIFIED

**ATTENDANCE** 





BUNTS SANGHA'S S.M. SHETTY COLLEGE OF SCIENCE, COMMERCE
AND MANAGEMENT STUDIES, POWAI
NAAC REACCREDITED 'A+' GRADE
IMC RBNQ CERTIFICATE OF MERIT 2019
ISO 21001:2018 CERTIFIED

#### **FEEDBACK**



| · |  |  |  |  |
|---|--|--|--|--|
|   |  |  |  |  |
|   |  |  |  |  |
|   |  |  |  |  |
|   |  |  |  |  |



#### **ACTION TAKEN REPORT**

Actions taken by B.COM Department for the feedback provided for Orientation on 'Chartered Financial Expert Program in collaboration with FinX.' are as follows:

| DATE       | Feedback Received                                                                                                               | Action Taken