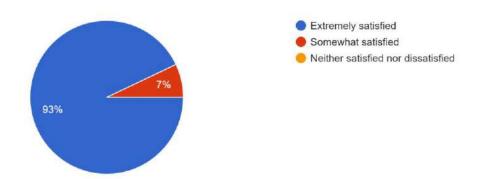

#### **Total Responses: 171 Responses**

Feedback received on all the parameters was highly positive and encouraging. All the students highly satisfied and found the session to be knowledgeable. Clearly participants felt that their knowledge has been significantly improved after attending the session. Suggestions were received regarding conducting this session every year in the future for students. The Department of Accountancy and Financial Management will strive to conduct such sessions in the next academic year as well.