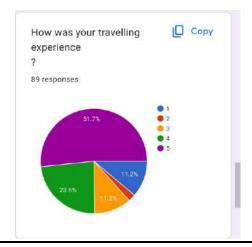

|------------------|------------|--|--|--|--|
| NAME Contact     |            |  |  |  |  |
| Mahesh Gowda     | 9321812144 |  |  |  |  |
| Aryan Kudtarkar  | 8591250535 |  |  |  |  |
| Rishit Pilikunje | 9619673762 |  |  |  |  |
| Tejas Verma      | 9773530530 |  |  |  |  |
| Simran Shaikh    | 8169943638 |  |  |  |  |
| Afreen Choudhary | 9082635578 |  |  |  |  |
| Praveen Dasari   | 9867955573 |  |  |  |  |

### PERMANENTLY AFFILIATED TO THE UNIVERSITY OF MUMBAI

NAAC RE-ACCREDITED 'A+' GRADE ( $2^{ND}$  CYCLE)

IMC RBNQ CRETIFICATE OF MERIT 2019

ISO 21001:2018 CERTIFIED

### **PHOTOS**







# PERMANENTLY AFFILIATED TO THE UNIVERSITY OF MUMBAI NAAC RE-ACCREDITED 'A+' GRADE ( $2^{ND}$ CYCLE)

### IMC RBNQ CRETIFICATE OF MERIT 2019

ISO 21001:2018 CERTIFIED

### **FEEDBACK FORM**











# PERMANENTLY AFFILIATED TO THE UNIVERSITY OF MUMBAI NAAC RE-ACCREDITED 'A+' GRADE (2<sup>ND</sup> CYCLE) IMC RBNQ CRETIFICATE OF MERIT 2019 ISO 21001:2018 CERTIFIED

### FEEDBACK SUGGESSION

"BCOM DEPT. Overall had a great experience it was immense knowledgeable Visit."



Permanently Affiliated to University of Mumbai NAAC RE - ACCREDITED 'A +' GRADE (SECOND CYCLE) IMC RBNQ CERTIFICATE OF MERIT 2019 ISO 21001:2018 CERTIFIED

### **DEPARTMENT OF BAF & BBI**

### **NOTICE**

**DATE: 14th July,2023** 

This is to inform all the students that the Department of Commerce & its Allied Subjects is celebrating "BANK NATIONALIZATION DAY" on 19th July 2023.On this occasion the department is organizing a competition on the "Mock Bank" (Model of Banks).

Participants have to set up their bank m